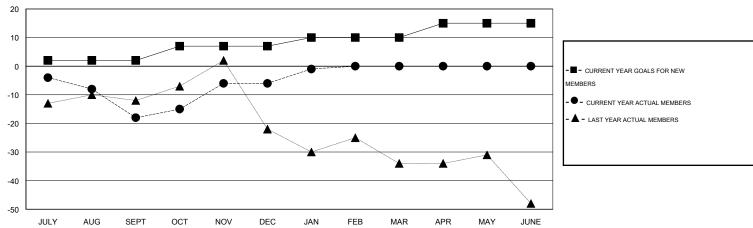

#### GOALS AND ACTUAL MEMBERS CUMULATIVE

| DROPPED CLUBS: 0  DROPPED MEMBERS |    | 22 CLUBS OF 46 ADDED 1 OR MORE NEW MEMBERS | GENDER DISTRIBU<br>MALE<br>FEMALE | TION<br>878 (67.38%)<br>425 (32.62%) |     |
|-----------------------------------|----|--------------------------------------------|-----------------------------------|--------------------------------------|-----|
| DECEASED                          | 13 | CLICK HERE FOR HEALTH                      | FAMILY UNIT MEMBERS               |                                      | 125 |
| CLUB CANCELLED                    | 0  | ASSESSMENT DATA                            |                                   |                                      | 62  |
| OTHER                             | 37 |                                            | HEAD OF HOUSEHOLD                 |                                      |     |
| TOTAL                             | 50 |                                            | NON-HEAD OF HOUSEHOL              | D                                    | 63  |